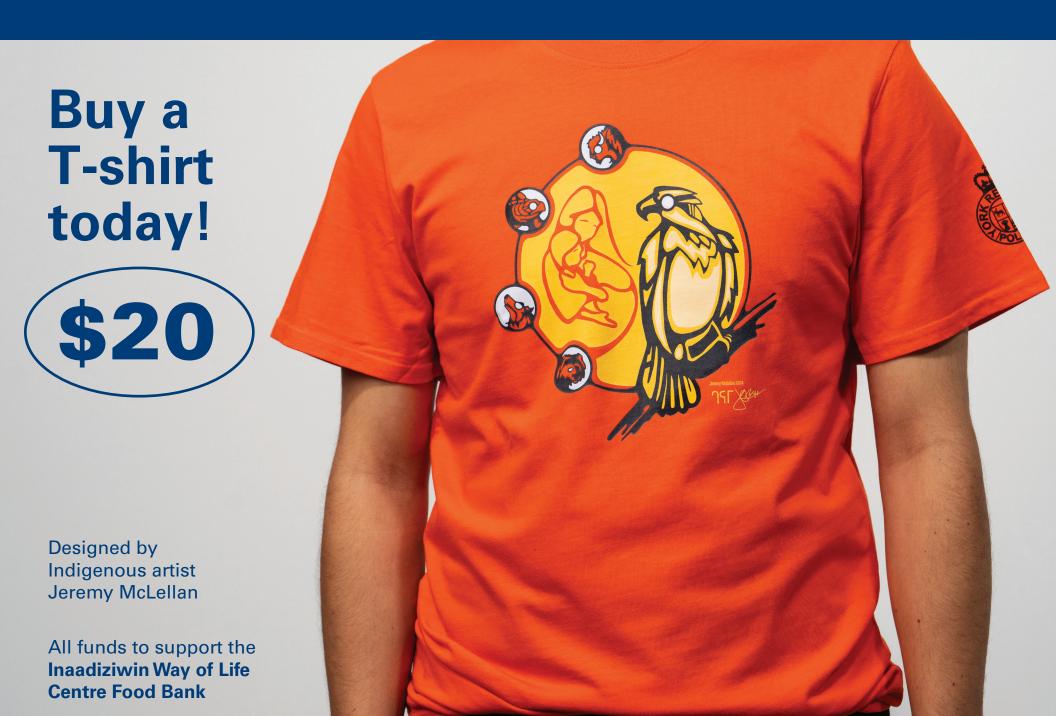

## National Day for Truth and Reconciliation

Wear your support on your sleeve!

## About the shirt:

Custom illustration featuring essential Indigenous symbols:

- The eagle, for love
- The wolf, for honesty
- The buffalo, for respect
- The bear, for bravery
- The turtle, for truth

## About the artist:

Jeremy McLellan is a designer, illustrator and artist, and member of the Chapleau Cree First Nation. The resilience of his elders and ancestors and the teachings of his many educators, mentors and collaborators serve as the inspiration and foundation of his visual storytelling. For Jeremy, contributing to our collective and continuous pursuit of truth, reconciliation, and positive action is an honour and responsibility, which he approaches with respect and passion.

## To purchase, visit yrp.ca/TR

(Child sizes are also available)